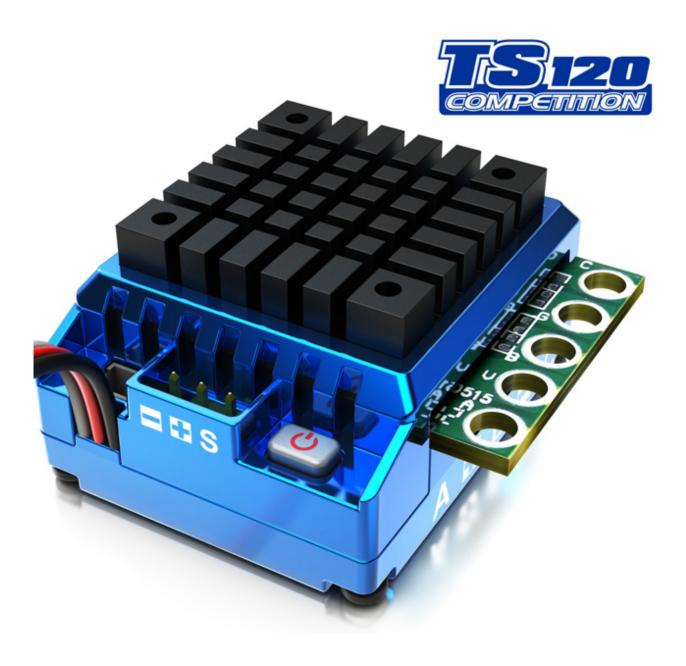

#### TS 120A Electronic Speed Controller (SK-300044-01)

## TS120A Advanced Timing System

Toro TS 120A ESC for 1/10th Scale Car is designed for the use with 2S to 3S LiPo battery packs, has a 3.5T motor limit and features a 6V/3A BEC system. This feature does away with the need to use a separate receiver battery pack.