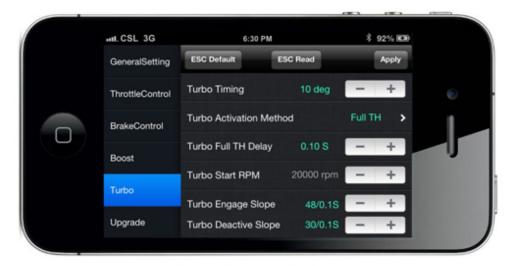

# **Precise Programmable Items**

Advanced Timing System
Users could set the turbo and boost timing which can improve the motor RPM to get its best performance.

**Boost Timing Setting** 

**Boost Curve Custom** 

Turbo Timing Setting