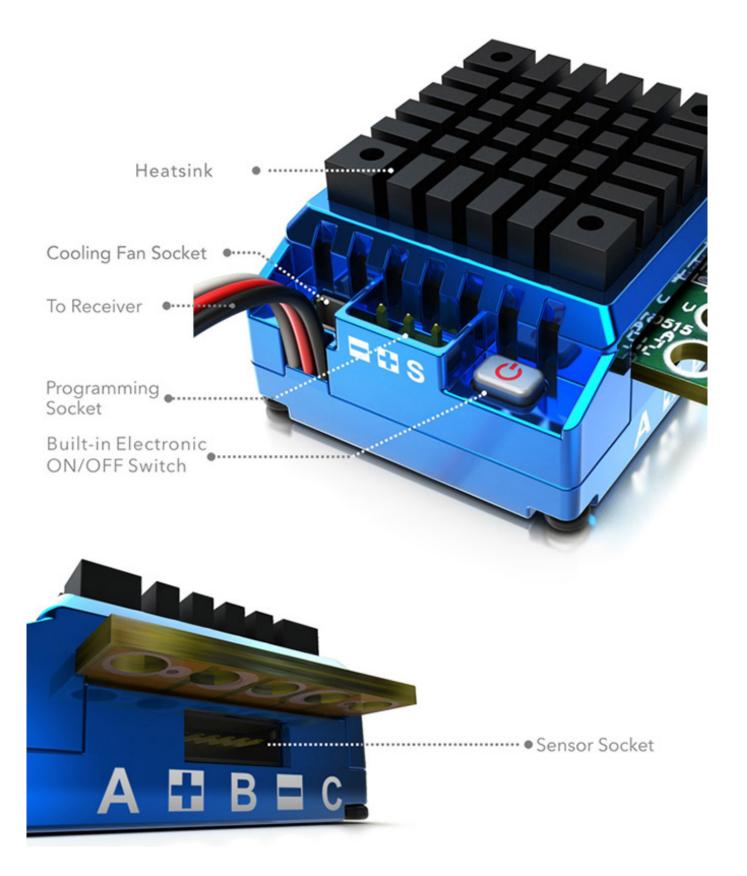

## **Programming Methods**

The ESC can be programmed with a PC connected with SKYLINK (SK-600013)

The ESC can be programmed with a smart phone via Bluetooth Module (SK-600058)

The ESC can be programmed with the PROGBOX (SK-600046)

#### **TECHNISCHE DATEN**

Constant/Burst Current

Motors

Cars

**Motor Limits** 

120A / 760A

Sensor & Sensorless Brushless Motors

1/10 and 1/12 Buggy & Truck

1/10 and 1/8 Crawlers

5-6S NiMH or 2S LiPo: ≥3.5T (1/10 Buggy), ≥5.5T

(1/10 Truck)

8-9S NiMH or 3S LiPo: ≥5.5T (1/10 Buggy), ≥8.5T

(1/10 Truck)

0.0003 Ohm

Resistance

Battery Cell Count
BEC Output
Fan
Weight
Dimensions (LxWxH)

4-9S NiMH or 2-3S LiPo 6V 3A, Linear 5V 0.2A, Max. 12.6V 45g (without wires) 39x38x20mm