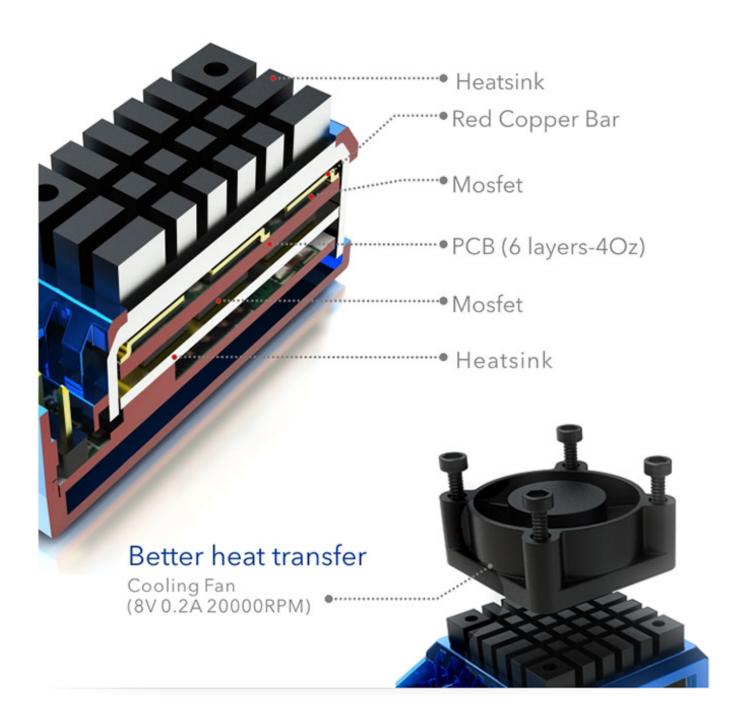

#### TS 120A Electronic Speed Controller (SK-300044-01)



## TS120A Advanced Timing System

Toro TS 120A ESC for 1/10th Scale Car is designed for the use with 2S to 3S LiPo battery packs, has a 3.5T motor limit and features a 6V/3A BEC system. This feature does away with the need to use a separate receiver battery pack.





### Less Resistance, Less Heat, More Efficiency



#### 10 User Modifiable Profiles

The users could set and store 10 sets of profiles in the ESC. These data could be called out at any time without any special program setting. All the setting can be exported or imported so that the user could compare and analyze.



## **Safety Features**



## **Firmware Update**

The firmware can be updated by connecting the ESC to a PC or a smart phone.



## **Programming Methods**

The ESC can be programmed with a PC connected with SKYLINK (SK-600013)





The ESC can be programmed with a smart phone via Bluetooth Module (SK-600058)



The ESC can be programmed with the PROGBOX (SK-600046)



# **Precise Programmable Items**

Advanced Timing System
Users could set the turbo and boost timing which can improve the motor RPM to get its best performance