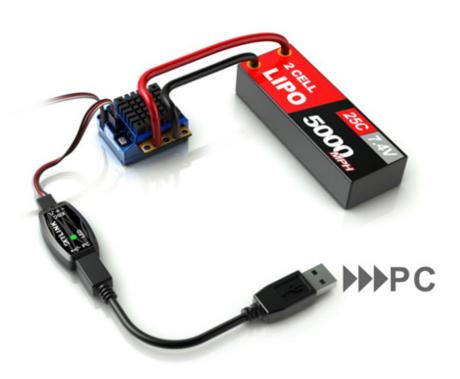

## **Programming Methods**

The ESC can be programmed with a PC connected with SKYLINK (SK-600013)

The ESC can be programmed with a smart phone via Bluetooth Module (SK-600058)

The ESC can be programmed with the PROGBOX (SK-600046)

## **Firmware Update**

The firmware can be updated by connecting the ESC to a PC or a smart phone.