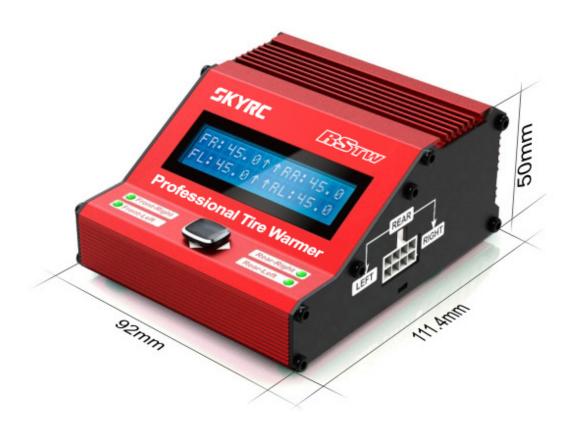

### Super-Compact Design

### TECHNISCHE DATEN

Input 11-15V DC Temperature Range 20-80°C, 100°C

68-176°F, 212°F

Keys Joystick

Up / Down / Left / Right

Weight 440g

Dimensions (LxWxH) 111.4x92x50mm