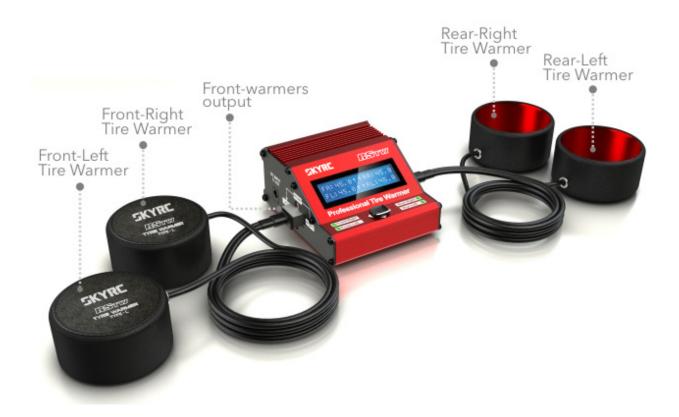

## What are shining points of Racing Star Tire Warmer?

The temperature of 4 warmers is controlled by MCU.

The Front & Rear temperature can be set independently.

The front and rear Tire warmers are removable.

Four LEDs to indicate the status of warmers (Red=Heating in progress, Green=Reach pre-set temperature).

There are two DC inputs. One on the left side is used for the DC power sources or 3S

LiPo battery. The other one on the bottom is designed for the Direct Plug Docking System.

## **Included Items**

- 1. SkyRC RSTW Tire Warmer Controller
  - 2. Front Tire Warmers
  - 3. Rear Tire Warmers
    - 4. DC Input Cable