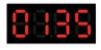

## 4x1 Cell LiPo for MICRO/MICRO R./MX/mCPX

Quattro Micro Battery Charger employs the circuit that features four totally independent but identical power outputs which are powered 4W each. It is designed for charging single cell LiPo.Insert the lead to the right connector in each port, the charger will charge 4 batteries at the same time. And the charging current can be adjusted from 0.1-1A by dial, the charging capacity and cell voltage can be displayed in each 4-digital LED Indicators.