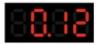

## 4x1 Cell LiPo for MICRO/MICRO R./MX/mCPX

Quattro Micro Battery Charger employs the circuit that features four totally independent but identical power outputs which are powered 4W each. It is designed for charging single cell LiPo.Insert the lead to the right connector in each port, the charger will charge 4 batteries at the same time. And the charging current can be adjusted from 0.1-1A by dial, the charging capacity and cell voltage can be displayed in each 4-digital LED Indicators.