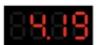

## 4x1 Cell LiPo for MICRO/MICRO R./MX/mCPX

Quattro Micro Battery Charger employs the circuit that features four totally independent but identical power outputs which are powered 4W each. It is designed for charging single cell LiPo.Insert the lead to the right connector in each port, the charger will charge 4 batteries at the same time. And the charging current can be adjusted from 0.1-1A by dial, the charging capacity and cell voltage can be displayed in each 4-digital LED Indicators.