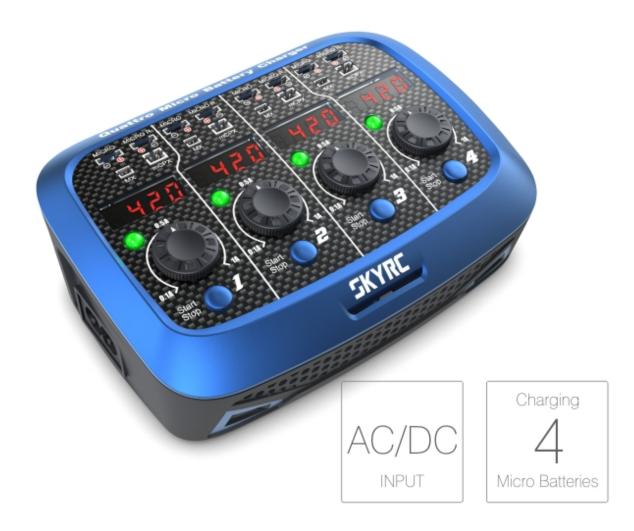

### **Quattro Micro Battery Charger (SK-100079)**

## 4x1 Cell LiPo for MICRO/MICRO R./MX/mCPX

Quattro Micro Battery Charger employs the circuit that features four totally independent but identical power outputs which are powered 4W each. It is designed for charging single cell LiPo.Insert the lead to the right connector in each port, the charger will charge 4 batteries at the same time. And the charging current can be adjusted from 0.1-1A by dial, the charging capacity and cell voltage can be displayed in each 4-digital LED Indicators.

## 4 Independent Ports

Four totally independent but identical power outputs which are powered 4W each are capable of charging four 1S LiPo packs at the same time and fully independently.

## **AC/DC Dual Power Input**

Worldwide operation: need not any alternative switcher, worldwide safe operation, convenient to use at home or at the track.

DC Input Power Jack 11-15V