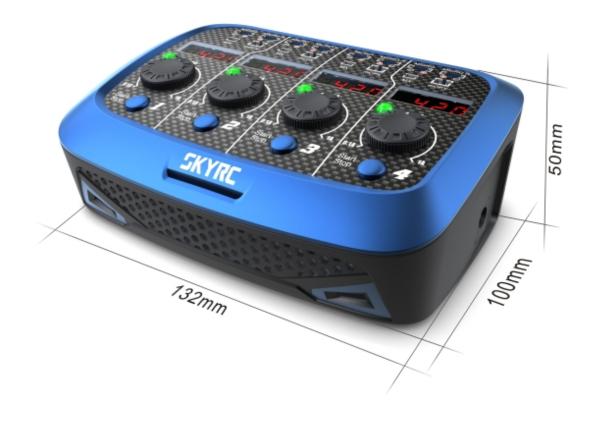

### TECHNISCHE DATEN

AC Input
DC Input
Charge circuit power
Charge curent range
Battery type
Battery connector type
Working temperature
Net weight

100-240V 11-15V 4x4W +-10% 0.1 - 1.0A +-10% 4x1 cell LiPo Micro / Micro Reverse / MX / mCPX 0-50 °C 280g