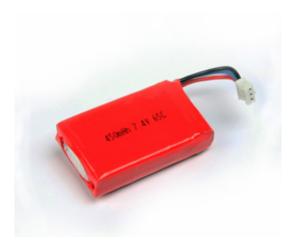

## **Tuning for Animus**

New from Helion RC is a full line of hop up accessories for your Animus 18SC and TR!

Read more ... Tuning for Animus

2012 by Admin (comments: 0)

07

Nov

1S LiPos for Flightmodels

Give more power to your indoor plane or heli, plug in our new LiPos up to 65C! More power, more flyingtime.

Read more ... 1S LiPos for Flightmodels

2012 by Admin (comments: 0)

15

Oct

Fluo Sprays for Lexan

We have expanded our product range! Now we have 5 new fluo colours - ready to use in a 150ml spray!

2012 by Admin (comments: 0)