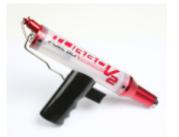

## **Robitronic Fuel Gun**

For fast fill-ups for cars 1/8th and 1/10th. Made of transparent plastic with metall filler.

Read more ... Robitronic Fuel Gun

2012 by Admin (comments: 0)

16

Nov