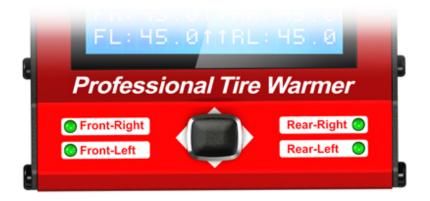

### Four LED indicators

The LED indicates red when the temperature of the tire warmers is warming. The LED indicators turn green once finished.

### Four LED indicators