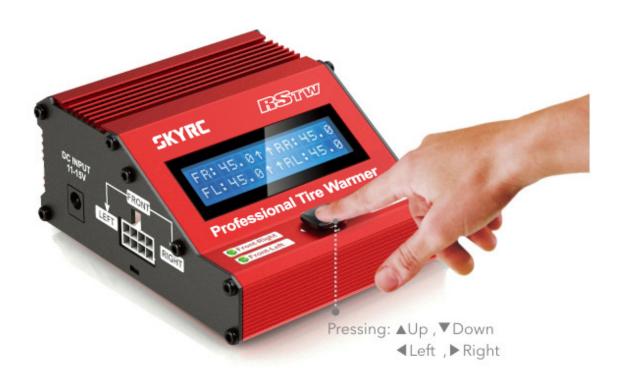

# **New Operation System**

Large LCD Display Screen

Four choices ▲Up, ▼Down, ◄Left, ▶Right set with the Joystick.

Four LEDs to indicate the status of warmers (Red=Heating in progress, Green=Reach pre-set temperature).

There are two DC inputs. One on the left side is used for the DC power sources or 3S

LiPo battery. The other one on the bottom is designed for the Direct Plug Docking System.

# Two DC Inputs

There are two DC inputs, one is on the leftt side of the

Tire Warmer, the other is on the bottom.