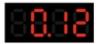

# 4 Digital LED Message Display

## 4x1 Cell LiPo for MICRO/MICRO R./MX/mCPX

Quattro Micro Battery Charger employs the circuit that features four totally independent but identical power outputs which are powered 4W each. It is designed for charging single cell LiPo.Insert the lead to the right connector in each port, the charger will charge 4 batteries at the same time. And the charging current can be adjusted from 0.1-1A by dial, the charging capacity and cell voltage can be displayed in each 4-digital LED Indicators.