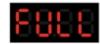

# 4 Digital LED Message Display

## 4x1 Cell LiPo for MICRO/MICRO R./MX/mCPX

Quattro Micro Battery Charger employs the circuit that features four totally independent but identical power outputs which are powered 4W each. It is designed for charging single cell LiPo.Insert the lead to the right connector in each port, the charger will charge 4 batteries at the same time. And the charging current can be adjusted from 0.1-1A by dial, the charging capacity and cell voltage can be displayed in each 4-digital LED Indicators.