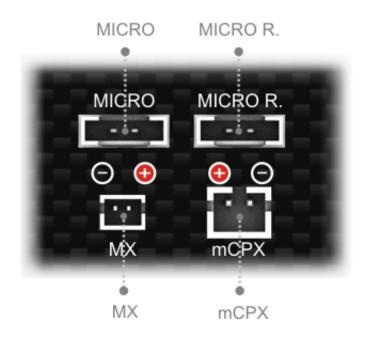

# **4 Different Kinds Of Battery Connectors**

4 connectors for Multiple 15 Micro Heli/Airplane Lipo batteries!

0.1 - 1.0A +-10% 4x1 cell LiPo

Micro / Micro Reverse / MX / mCPX

0-50 °C