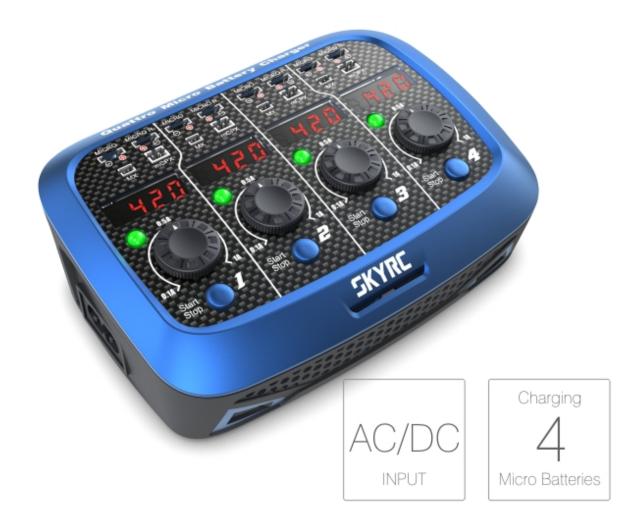

### **Quattro Micro Battery Charger (SK100079)**

## 4x1 Cell LiPo for MICRO/MICRO R./MX/mCPX

Quattro Micro Battery Charger employs the circuit that features four totally independent but identical power outputs which are powered 4W each. It is designed for charging single cell LiPo.Insert the lead to the right connector in each port, the charger will charge 4 batteries at the same time. And the charging current can be adjusted from 0.1-1A by dial, the charging capacity and cell voltage can be displayed in each 4-digital LED Indicators.

## 4 Independent Ports

Four totally independent but identical power outputs which are powered 4W each are capable of charging four 1S LiPo packs at the same time and fully independently.