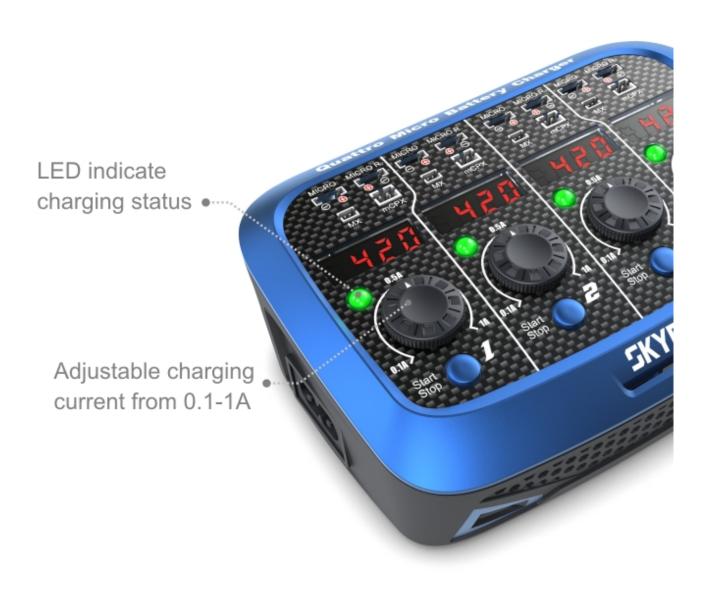

## 4x1 Cell LiPo for MICRO/MICRO R./MX/mCPX

Quattro Micro Battery Charger employs the circuit that features four totally independent but identical power outputs which are powered 4W each. It is designed for charging single cell LiPo.Insert the lead to the right connector in each port, the charger will charge 4 batteries at the same time. And the charging current can be adjusted from 0.1-1A by dial, the charging capacity and cell voltage can be displayed in each 4-digital LED Indicators.

## 4 Independent Ports

Four totally independent but identical power outputs which are powered 4W each are capable of charging four 1S LiPo packs at the same time and fully independently.

# 4 Digital LED Message Display