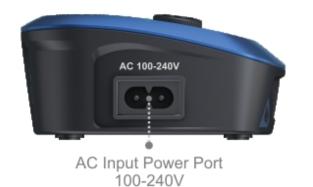

## **AC/DC Dual Power Input**

Worldwide operation: need not any alternative switcher, worldwide safe operation, convenient to use at home or at the track.

DC Input Power Jack 11-15V

### TECHNISCHE DATEN

Net weight
AC Input
DC Input
Charge circuit power
Charge curent range
Battery type
Battery connector type

Battery connector type Working temperature 280g 100-240V 11-15V 4x4W +-10% 0.1 - 1.0A +-10%