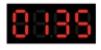

# 4 Digital LED Message Display

## 4x1 Cell LiPo for MICRO/MICRO R./MX/mCPX

Quattro Micro Battery Charger employs the circuit that features four totally independent but identical power outputs which are powered 4W each. It is designed for charging single cell LiPo.Insert the lead to the right connector in each port, the charger will charge 4 batteries at the same time. And the charging current can be adjusted from 0.1-1A by dial, the charging capacity and cell voltage can be displayed in each 4-digital LED Indicators.