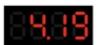

# 4 Digital LED Message Display

## 4x1 Cell LiPo for MICRO/MICRO R./MX/mCPX

Quattro Micro Battery Charger employs the circuit that features four totally independent but identical power outputs which are powered 4W each. It is designed for charging single cell LiPo.Insert the lead to the right connector in each port, the charger will charge 4 batteries at the same time. And the charging current can be adjusted from 0.1-1A by dial, the charging capacity and cell voltage can be displayed in each 4-digital LED Indicators.