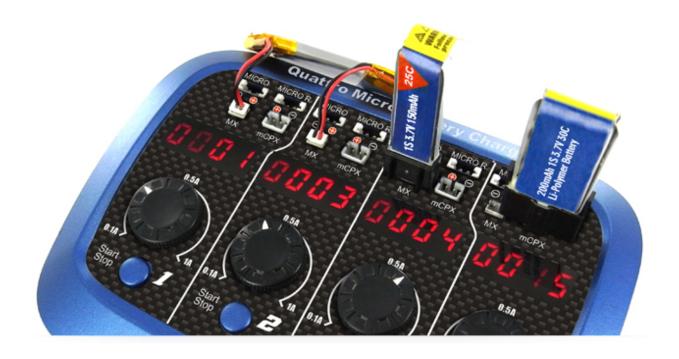

# **4 Different Kinds Of Battery Connectors**

4 connectors for Multiple 15 Micro Heli/Airplane Lipo batteries!

0.1 - 1.0A +-10% 4x1 cell LiPo

Micro / Micro Reverse / MX / mCPX

0-50 °C