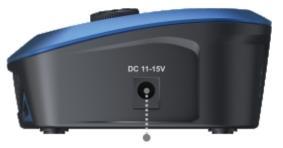

## **AC/DC Dual Power Input**

Worldwide operation: need not any alternative switcher, worldwide safe operation, convenient to use at home or at the track.

DC Input Power Jack 11-15V

### TECHNISCHE DATEN

Net weight
AC Input
DC Input
Charge circuit power
Charge curent range
Battery type
Battery connector type

Battery connector type Working temperature 280g 100-240V 11-15V 4x4W +-10% 0.1 - 1.0A +-10%