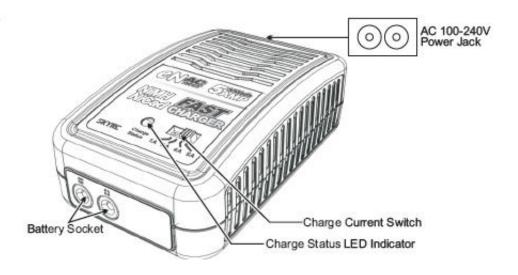

## **Illustration**

## **CHARGE LED STATUSCHARGE STATUS**

- LED Flashes Green: The Charger is Ready to Charge
- LED Glows Red: The Charger is Charging
- LED Glows Green: The Charger Finished Charging Process

There is one LED indicating the charger status (ready to charge/charging/charge finish). The operation of the charger is also very simple. There is a toggle switch in the charger which can be used to select charge current. After you power on the charger, select the charge current, connect the battery and charger, the charger will start working.