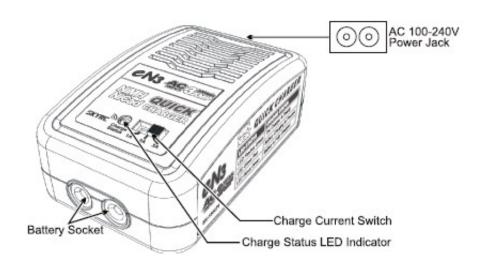

## Illustration

There is one LED indicating the charger status (ready to charge/charging/charge finish). The operation of the charger is also very simple. There is a toggle switch in the charger which can be used to select charge current. After you power on the charger, select the charge current, connect the battery and charger, the charger will start working.