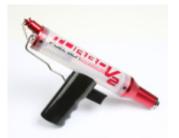

## Robitronic Fuel Gun

For fast fill-ups for cars 1/8th and 1/10th. Made of transparent plastic with metall filler.

Read more ... Robitronic Fuel Gun

2012 by Admin (comments: 0)

16

Nov