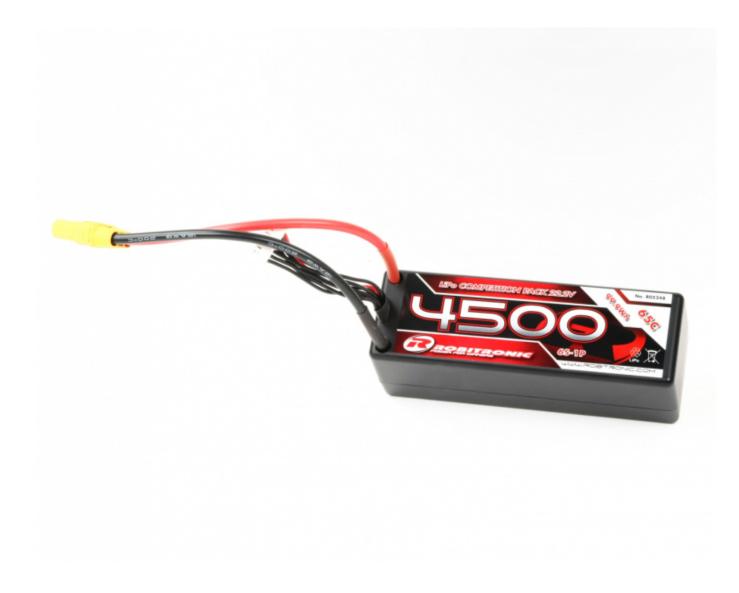

The 4s/5000mAh guarantees long racing fun, as against the 6s/4500mAh makes the Reeper really take off.

## LiPo Competition Pack - 4500mAh

Technical data: R05248

- Capacity: 4500mAh
- Voltage: 22,2V
- Max. Discharge: 65C
- Weight: ca. 617g (incl. cable and plug)
- Dimensions: approximately LxWxH 139 x 46 x 50mm
- Balancerport: XH
- Plug-In System: XT90
- Cable: AWG12
- Main Power Cable Length: 18cm