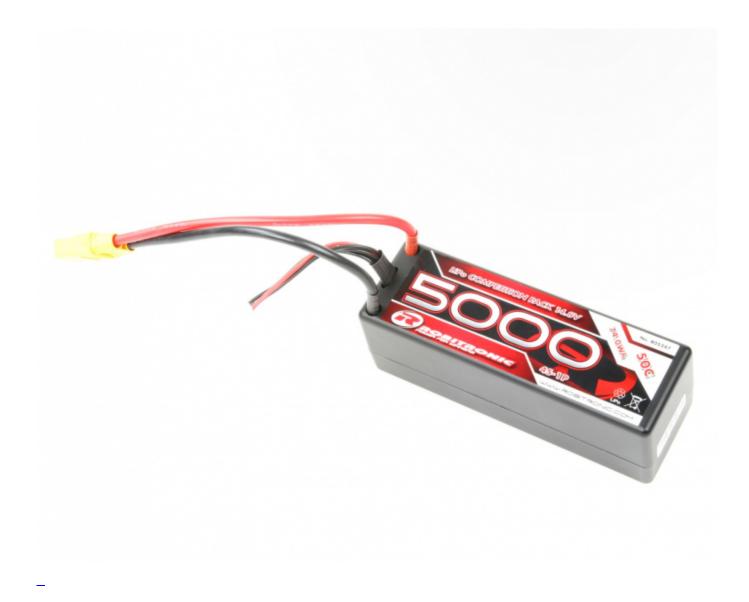

The 4s/5000mAh guarantees long racing fun, as against the 6s/4500mAh makes the Reeper really take off.

## LiPo Competition Pack - 5000mAh

Technical data: R05247

- Capacity: 5000mAh
- Voltage: 14,8V
- Max. Discharge: 50C
- Weight: ca. 540g (incl. cable and plug)
- Dimensions: approximately LxWxH 139 x 46 x 50mm
- Balancerport: XH
- Plug-In System: XT90
- Cable: AWG12
- Main Power Cable Length: 18cm