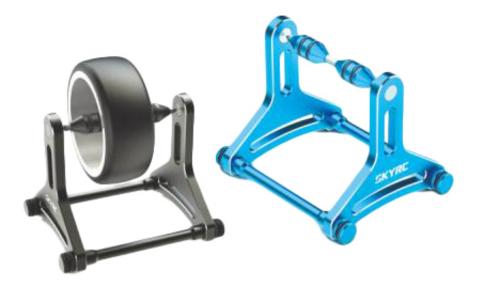

## **SKYRC Wheel Balancer Set**

07/27/2015 15:52 by admin (comments: 0) SKYRC

Available by end of next week!

To get a most possible balanced handling of your RC Car it is very important to have like on a real car tires that are perfectly balanced. Because a tire with an unbalance result quickly in an unstable driving behavior. Based on the vibrations that will arise also some other parts like ball bearings, ball joints and ball cups will wear much faster than with a well balanced tire.

The tire balancer is made out of aluminum an ideal for nearly all available 1:10 Touring car rims & tires on the market. The quick mounting system makes it easy and fast to change or install the tires into the tire balancer from SKYRC

## **Technical Data:**

- Size: 85 x 72 x71mm
- Weight: 72,5g
- Material: Aluminium
- Color: Black or Blue

Available as:

Item No.: SK500019-01 / Black Item No.: SK500019-02 / Blue

UVP: 36,30€ | Content: 1 Set