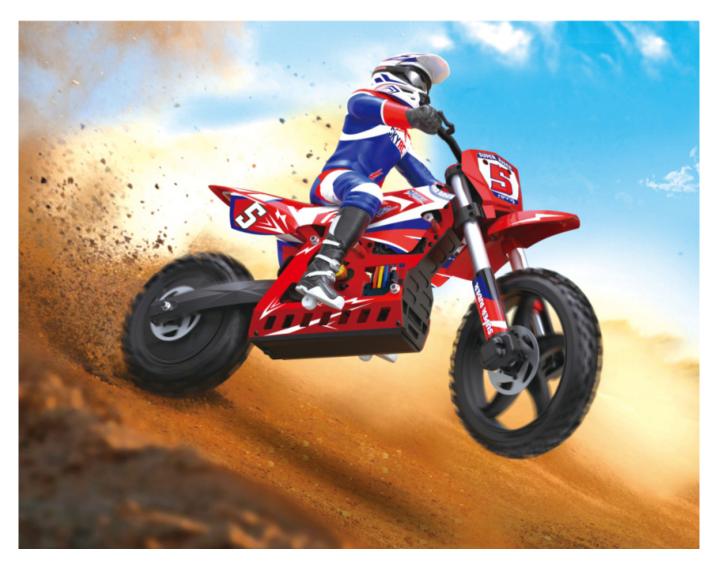

## **SKYRC Super Rider SR5**

03/23/2016 13:34 by admin (comments: 0) SKYRC

A bike must be bold, distinctive and aggressively elegant. Here is our Super Rider- 1:4 scale dirt bike which will get your heart racing and your blood boiling.

SKYRC Super Rider SR5 is a fully ready-to-run 1/4 dirt motocross. All electronics and other components are installed in the factory. The users only need to install the battery, and then it is ready to run. It is very stable even at very low speed. What's more, it is also able to do quick brake and jump in every different terrain and can do the offroad function in a superior way.