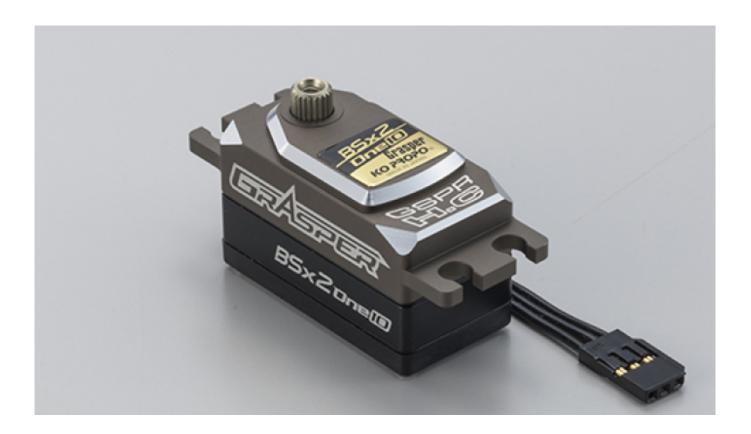

#### 2. New designed top case made from Aluminum!

Top case is special design for the one10Grasper. The case is machined after anodizing, creating a sharp design and beautiful edge line of the case.

# **Technical Data:**

- @ 7.4 Volt Torque[]10.8 Kg cm Speed[]0.09sec/60°
- @ 6.0 Volt Torque [2]8.0 Kg cm Speed [2]0.1sec/60°
- Dimension: 40.5×26×21mm
- •
- Weight: 51.0g
- Battery: 6.027.4V (Li-po/Li-fe/Ni-MH/Ni-cd)
- Aluminum Gear
- Brushless Motor
- Dual Bearings
- Hard Gear shaft
- Aluminum Upper Case
- Heat Sink middle case
- Black color cable
- Gold Plated Connector