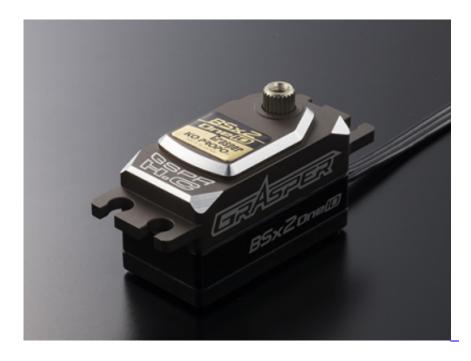

#### 2. New designed top case made from Aluminum!

Top case is special design for the one10Grasper. The case is machined after anodizing, creating a sharp design and beautiful edge line of the case.

# **Technical Data:**

- @ 7.4 Volt Torque[]10.8 Kg cm Speed[]0.09sec/60°
- @ 6.0 Volt Torque [2]8.0 Kg cm Speed [2]0.1sec/60°
- Dimension: 40.5×26×21mm
- •
- Weight: 51.0g
- Battery: 6.027.4V (Li-po/Li-fe/Ni-MH/Ni-cd)
- Aluminum Gear
- Brushless Motor
- Dual Bearings
- Hard Gear shaft
- Aluminum Upper Case
- Heat Sink middle case
- Black color cable
- Gold Plated Connector