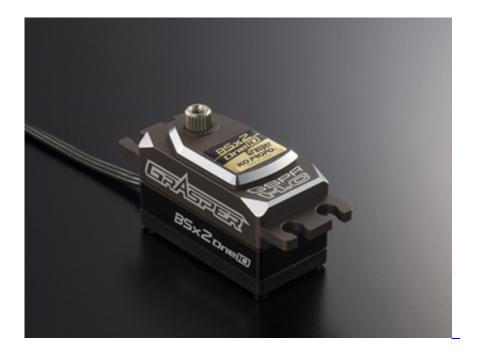

#### 2. New designed top case made from Aluminum!

Top case is special design for the one10Grasper. The case is machined after anodizing, creating a sharp design and beautiful edge line of the case.

# **Technical Data:**

- @ 7.4 Volt Torque[]10.8 Kg cm Speed[]0.09sec/60°
- @ 6.0 Volt Torque [2]8.0 Kg cm Speed [2]0.1sec/60°
- Dimension: 40.5×26×21mm
- •
- Weight: 51.0g
- Battery: 6.027.4V (Li-po/Li-fe/Ni-MH/Ni-cd)
- Aluminum Gear
- Brushless Motor
- Dual Bearings
- Hard Gear shaft
- Aluminum Upper Case
- Heat Sink middle case
- Black color cable
- Gold Plated Connector