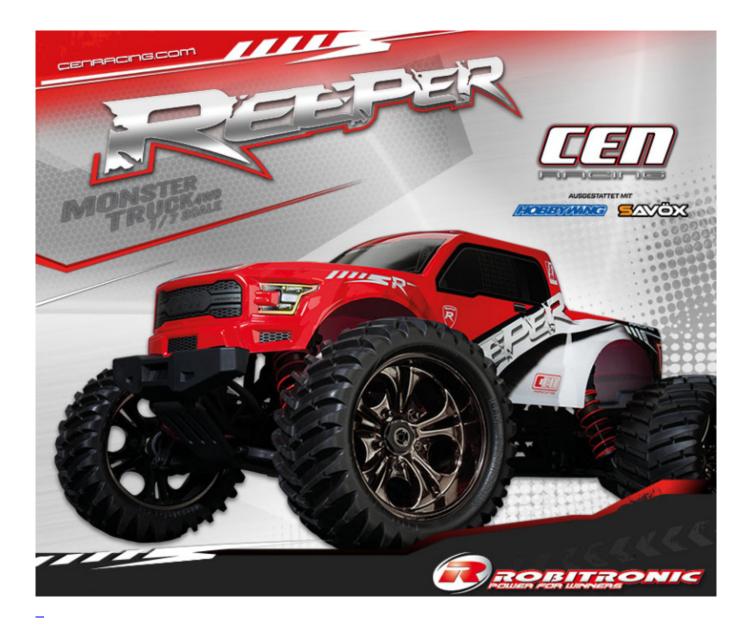

## "REEPER" Monster Truck 4WD - RTR - 1/7

As an **RTR monster truck in scale of 1: 7**, the **REEPER** is a true Monster Truck. The brilliant and efficient design makes this monster truck unique.

Power transmission through **high-quality components** let the REEPER dominate **every terrain**. The REEPER feels comfortable in bashing, jumping and racing. The Big Bore shock absorbers, the adjustable turnbuckles and the extra large 7.5 "monster tires provide for a perfect grip and a balanced driving behavior. The Vertical Plate Chassis builds a superior performance and is extremly robust.

For the RTR model, all assembly is factory done also including the finished body shell. The serial version is designed for 4-6s LiPo Cells.

For further information, please visit our shop!