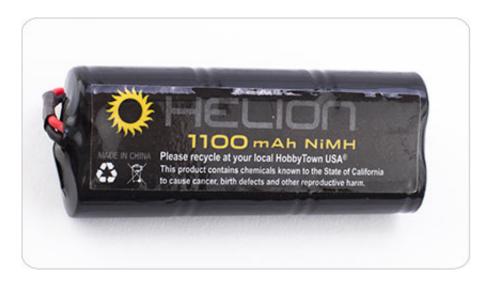

# 1100mAh Battery & AC Charger

A 1100mAh 6-Cell NiMH rechargeable battery pack delivers the power necessary to reach speeds in excess of 20mph while the included AC charger improves your driving-to-waiting ratio.