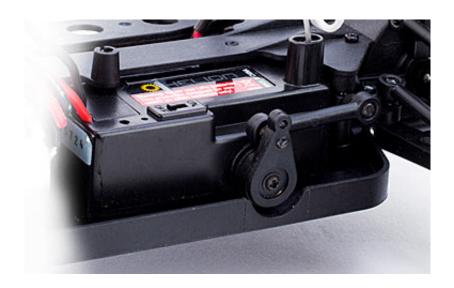

The "ERS" (ESC/Receiver/Servo) unit encompasses all of the Animus' electronics into one space saving package to alleviate the wiring mess associated with other minis.