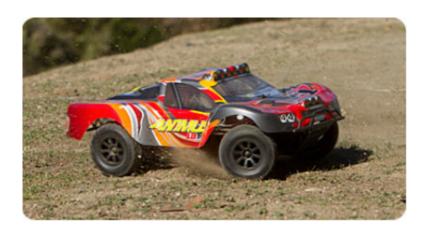

#### **Animus 18SC Short Course Truck**

- Overview
- Features
- Media

1:18 Scale 4WD

# The Animus 18SC Story

The Helion Animus 18SC is the next generation of 4x4 1/18th scale performance with an unprecedented set of features and value. This project came to life as a cooperative effort between some of the greatest minds in the RC industry working for Helion and you, our customers. The premise behind the project is to offer you something different, something revolutionary: value AND performance! Helion R/C design engineers optimized the Animus platform for the latest generation of bashers and R/C enthusiasts. The use of gear differentials and a robust shaft based, ball bearing supported, gear differential drivetrain reduces maintenance requirements, improves efficiency and performance without compromising value. The inclusion of a crystal-less 2.4 GHz radio technology means R/C bashers and enthusiasts can now enjoy using their Helion trucks and cars alongside one another instead of worrying about changing or having to buy extra crystals. With a 380 size High Speed brushed motor and high performance 6-Cell NiMH battery included, the Animus is equipped to not disappoint with speeds topping 20mph!