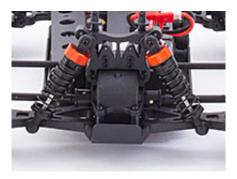

#### Oil-filled Shocks

6.5mm mini "big bore" oil filled, bladder top shocks with adjustable ride height and rebuild-able seal cartridges.