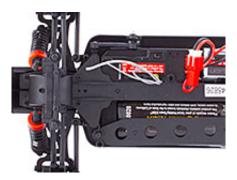

#### Gear Differentials

Rotating on ball bearings, the high performance Nylon composite used throughout the differentials make the Animus' drivetrain one of the strongest and most reliable in its class.