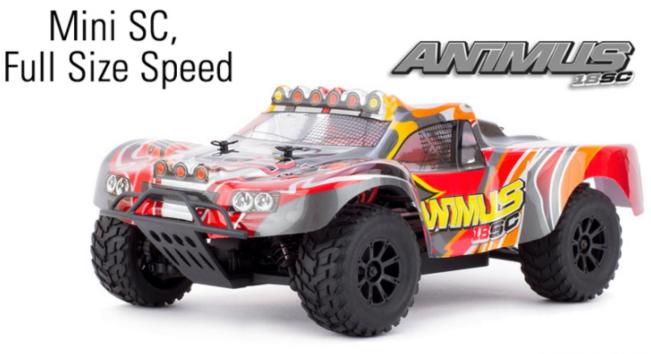

#### **Animus 18SC Short Course Truck**

- Overview
- Features
- Media

1:18 Scale 4WD

# The Animus 18SC Story

The Helion Animus 18SC is the next generation of 4x4 1/18th scale performance with an unprecedented set of features and value. This project came to life as a cooperative effort between some of the greatest minds in the RC industry working for Helion and you, our customers. The premise behind the project is to offer you something different, something revolutionary: value AND performance! Helion R/C design engineers optimized the Animus platform for the latest generation of bashers and R/C enthusiasts. The use of gear differentials and a robust shaft based, ball bearing supported, gear differential drivetrain reduces maintenance requirements, improves efficiency and performance without compromising value. The inclusion of a crystal-less 2.4 GHz radio technology means R/C bashers and enthusiasts can now enjoy using their Helion trucks and cars alongside one another instead of worrying about changing or having to buy extra crystals. With a 380 size High Speed brushed motor and high performance 6-Cell NiMH battery included, the Animus is equipped to not disappoint with speeds topping 20mph!