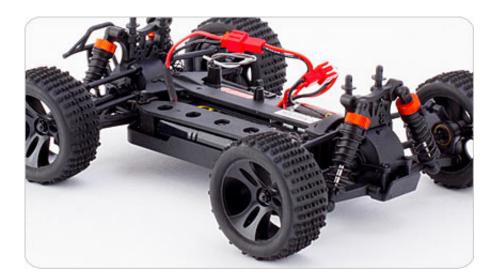

# **Low Center of Gravity**

For all-terrain domination, one thing you gotta have is stability! Our low center of gravity (LCG) Chassis keeps the weight low to help you stay on your wheels.

#### Gear Differentials

Rotating on ball bearings, the high performance Nylon composite used throughout the differentials make the Animus' drivetrain one of the strongest and most reliable in its class.

#### Oil-filled Shocks

6.5mm mini "big bore" oil filled, bladder top shocks with adjustable ride height and rebuild-able seal cartridges.