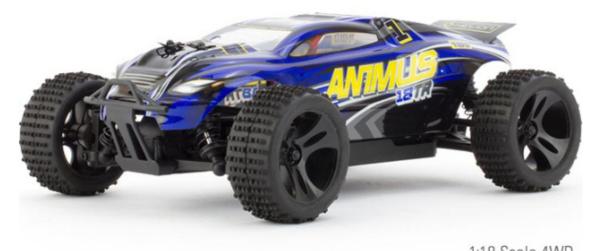

# Mini Truggy, Full Size Speed!

# 1:18 Scale 4WD

# The Animus 18TR Story

The Helion Animus 18TR is the next generation of 4x4 1/18th scale performance with an unprecedented set of features and value. This project came to life as a cooperative effort between some of the greatest minds in the RC industry working for Helion and you, our customers. The premise behind the project is to offer you something different, something revolutionary: value AND performance! Helion R/C design engineers optimized the Animus platform for the latest generation of bashers and R/C enthusiasts. The use of gear differentials and a robust shaft based, ball bearing supported, gear differential drivetrain reduces maintenance requirements, improves efficiency and performance without compromising value. The inclusion of a crystal-less 2.4 GHz radio technology means R/C bashers and enthusiasts can now enjoy using their Helion trucks and cars alongside one another instead of worrying about changing or having to buy extra crystals. With a 370 size High Speed brushed motor and high performance 6-Cell NiMH battery included, the Animus is equipped to not disappoint with speeds topping 20mph!