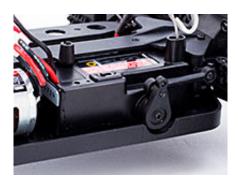

The "ERS" (ESC/Receiver/Servo) unit encompasses all of the Animus' electronics into one space saving package to alleviate the wiring mess associated with other minis.