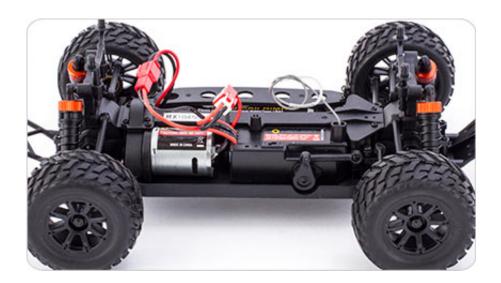

#### Gear Differentials

Rotating on ball bearings, the high performance Nylon composite used throughout the differentials make the Animus' drivetrain one of the strongest and most reliable in its class.

#### Oil-filled Shocks

6.5mm mini "big bore" oil filled, bladder top shocks with adjustable ride height and rebuild-able seal cartridges.