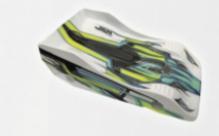

## **Ghiant - New RC Car Coloure 946 Blue-Green**

07/16/2015 12:10 by admin (comments: 0) Ghiant

Already on stock is this very interesting new colour to paint lexan parts. The new colour is a combination of blue and green and looks pretty good. Doesn't matter if on the entire surface or just partly as an effect, you always will receive an amazing result.

## NEW COLOUR NOW AVAILABLE<sup>\*</sup>

Our best sellin a RC car colours will be extended with this brand new BLUE-GREEN 946 colour.

\* Available in June 2015.

Item No.: RCC946 | UVP: 5,80€ | Content: 150ml