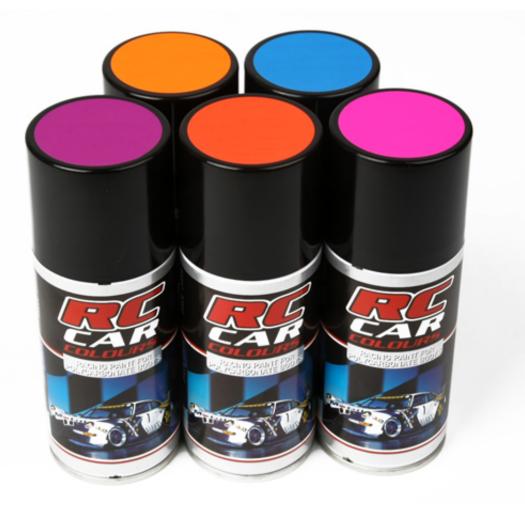

## **Fluo Sprays for Lexan**

10/15/2012 12:47 by Admin (comments: 0) Ghiant

New Fluo Sprays!

We have expanded our product range! Now we have 5 new fluo colours - ready to use in a 150ml spray!

RC Car Colours have been specially developed for polycarbonate bodies.

No chipping, no scratches, the colour is resist - even in a crash!

All fluorescent colors must be deposited with white spray paint (RCC710) to get the lighting effect.

All fluo colours:

RCC1010 Lexan Spray Fluo Dark Red 150ml (new)
RCC1011 Lexan Spray Fluo Dark Orange 150ml (new)
RCC1012 Lexan Spray Fluo Pink 150ml (new)
RCC1013 Lexan Spray Fluo Purple 150ml (new)
RCC1014 Lexan Spray Fluo Blue 150ml (new)
RCC1005 Lexan Spray Fluo Red 150ml
RCC1006 Lexan Spray Fluo Orange 150ml
RCC1007 Lexan Spray Fluo Yellow 150ml
RCC1008 Lexan Spray Fluo Green 150ml