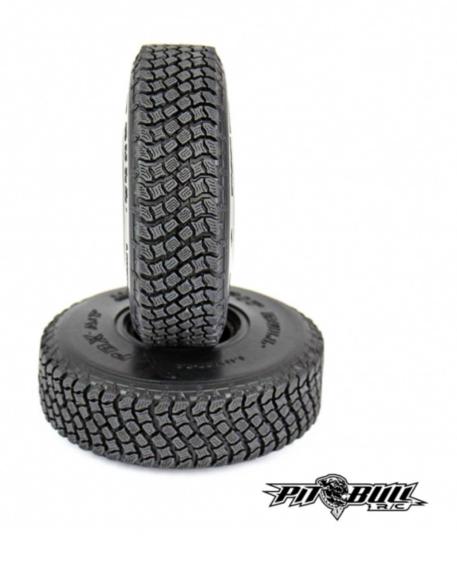

## Excellent performance & maximal adhesion - the new tires by Pitbull!

The new all-weather & Crawler tires with an **extremely adhesive blend of alien compound** for every terrain.

**Ultra scale running surface design**. Internal ribs for good adhesion of the inserts. Multi-varied tread blocks create an alternating biting pattern for maximum traction, especially in off-camber situations.

The offset profile pattern ensures maximum adhesion even on wet ground. **Integrated sidewalls** protection wrap down the sidewall and add extra strength & traction to the shoulder & sidewall areas provide more edge stability, reduce the walk effect and increase grip.

## 2.2 PBX A/T HARDCORE SCALE ALIEN KOMPOUND W/FOAM

ArtNr.: PB9012AK

Pack 2 tires incl. foams and decals. Weight per tire with insert approx. 120 g. Unassembled dimensions on 2.2 wheel rim approx. 138mm x 42mm