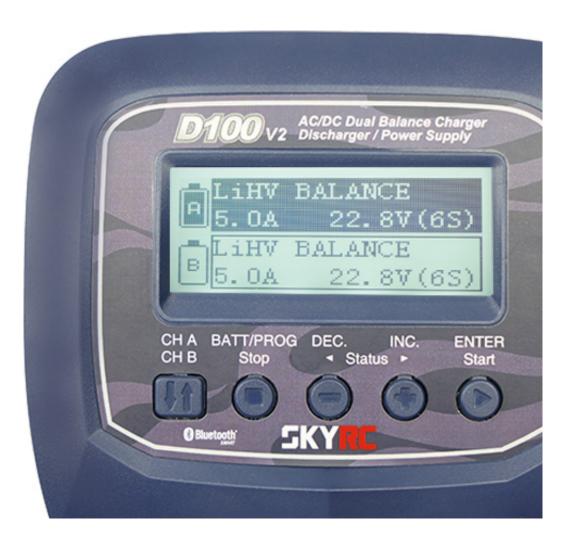

## Twin-channel charger

SkyRC D100 v2 allows you to plug 2 batteries into one charger simultaneously, and it will intelligently and

automatically charge 2 batteries at once.

# **LiHV Mode Available**

The additional LiHV mode is able to charge the new generation of LiPo batteries with an end of charge voltage of  $4.35\ V$ 

**SkyCharger App** 

The Bluetooth 4.0 connectivity allows the user to remote control and monitor the D100 v2 comfortably through an app on a portable device such as smartphone, iPad, or iPhone. The iOS app can be downloaded from iTunes Store, the Android app from Google Play Store. Operation of the app is self-explanatory and the same on iOS and on Android. Explicit pairing is not required; after download and installation just activate Bluetooth on your mobile device and launch the app. D100 v2 and your device will establish Bluetooth connection automatically.