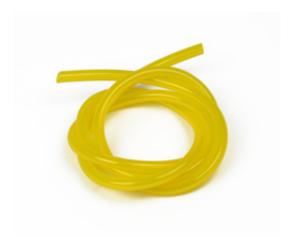

# Big Scale Fueltube

| Read more Big Scale Fueltube                                          |
|-----------------------------------------------------------------------|
| 2014 by Admin (comments: 0)                                           |
|                                                                       |
| 24                                                                    |
| Mar                                                                   |
| DRYFLUID EXTREME - High End lubricants with system                    |
| RY FLUID EXTREME RC CARS OTEC - G L E   1 5 1                         |
| The alternative to oil, grease or wax. SLIDE-LUBRICANT INSTEAD OF OIL |
| Read more DRYFLUID EXTREME - High End lubricants with system          |
| 2014 by Admin (comments: 0)                                           |
| 12                                                                    |
| Mar                                                                   |
| Chronos FP110 Ultra-Micro Helicopter                                  |

Tygon®-Tube F-4040 A is a flexible, transparent tube; special made for petrol. Use this tube in your big

scale car!

When you're ready to advance from coaxial helis or quadcopters to single-rotor heli flying, there's no better choice than the Ares (air-eez) Chronos FP 110. With its advanced fixed-pitch and self-stabilizing rotor head design, it offers the agility of a single-rotor heli along with the stability of a coaxial platform, making it easier to learn the basics of more advanced flight with confidence.