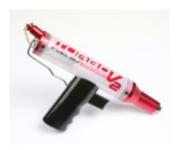

# Robitronic Fuel Gun

For fast fill-ups for cars 1/8th and 1/10th. Made of transparent plastic with metall filler.

### Read more ... Robitronic Fuel Gun

2012 by Admin (comments: 0)

16

Nov