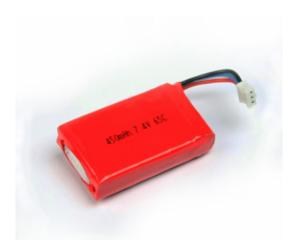

# 1S LiPos for Flightmodels

Give more power to your indoor plane or heli, plug in our new LiPos up to 65C! More power, more flyingtime.

#### Read more ... 1S LiPos for Flightmodels

2012 by Admin (comments: 0)

15

Oct