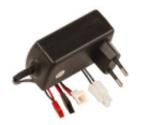

the Quick Charger (R01001) is sold with adapter to BEC-, receiver- and microconnector.

Read more ... Quick Charger, Automatic cut off

2013 by Admin (comments: 0)

01

Feb