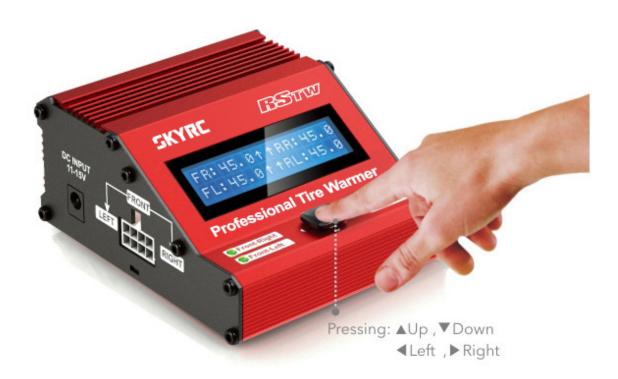

# **New Operation System**

Large LCD Display Screen

Four choices ▲Up, ▼Down, ◄Left, ▶Right set with the Joystick.

### TECHNISCHE DATEN

Input 11-15V DC Temperature Range 20-80°C, 100°C

68-176°F, 212°F

Keys Joystick

Up / Down / Left / Right

Weight 440g

Dimensions (LxWxH) 111.4x92x50mm