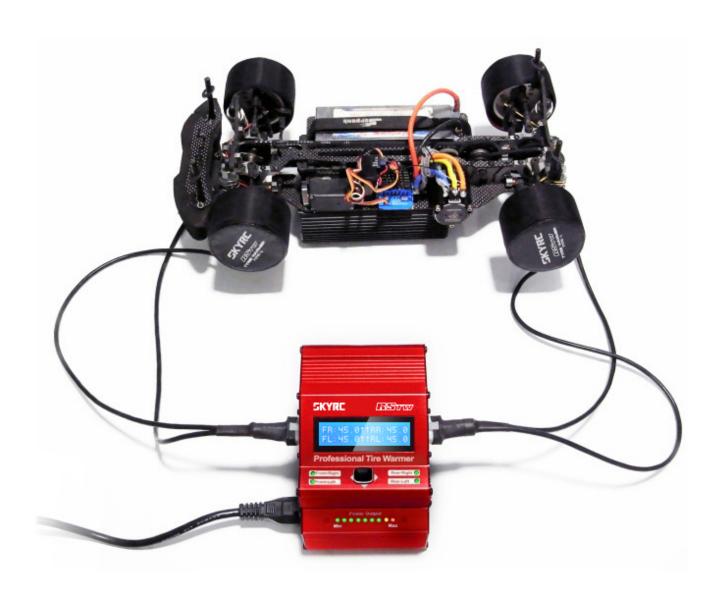

# Application

### Why do you need a Tire Warmer?

Firstly, the Tire Warmer makes the surface rubber of the tire hot, so that the rubber can fill the little crevices of the track better, providing better grip in the early stages of the race. Having the surface rubber hot increases the co-efficient of friction of the rubber, adding to its ability to grip the track surface.

Secondly, using RacingStar Tire Warmers gives you the advantage of the tires being ready as soon as you roll out onto the track.