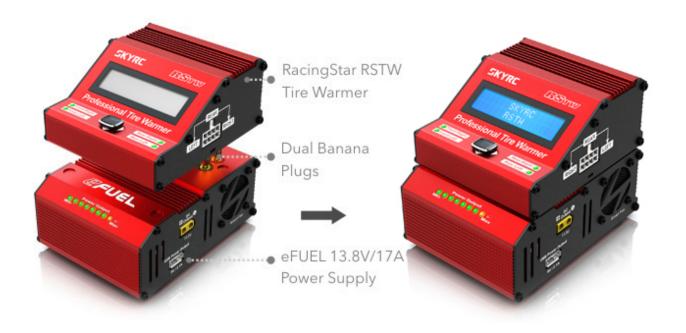

# Two DC Inputs

There are two DC inputs, one is on the leftt side of the

Tire Warmer, the other is on the bottom.

# **Direct Plug Docking System**

The DC input socket on the bottom is designed for docking in to the Efuel switching power Supply 17A 230W (Part No.SK-200017).