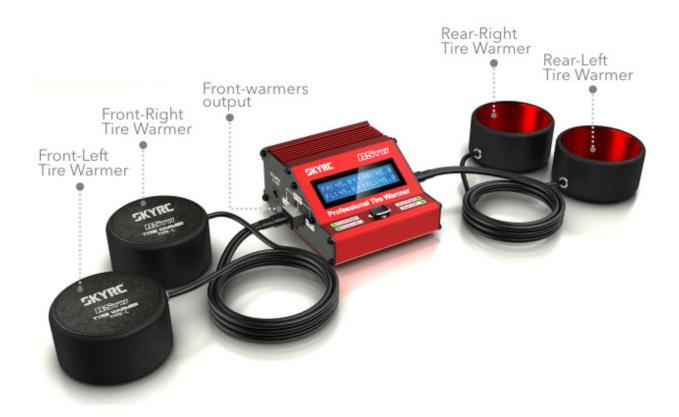

# What are shining points of Racing Star Tire Warmer?

The temperature of 4 warmers is controlled by MCU.

The Front & Rear temperature can be set independently.

The front and rear Tire warmers are removable.

## **Included Items**

- 1. SkyRC RSTW Tire Warmer Controller
  - 2. Front Tire Warmers
  - 3. Rear Tire Warmers
    - 4. DC Input Cable