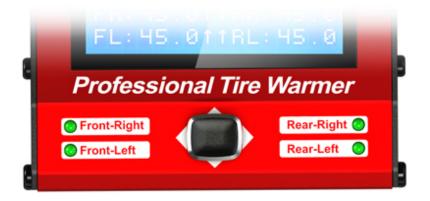

Four LEDs to indicate the status of warmers (Red=Heating in progress, Green=Reach pre-set temperature).

There are two DC inputs. One on the left side is used for the DC power sources or 3S

LiPo battery. The other one on the bottom is designed for the Direct Plug Docking System.

### Four LED indicators

The LED indicates red when the temperature of the tire warmers is warming. The LED indicators turn green once finished.

### Four LED indicators