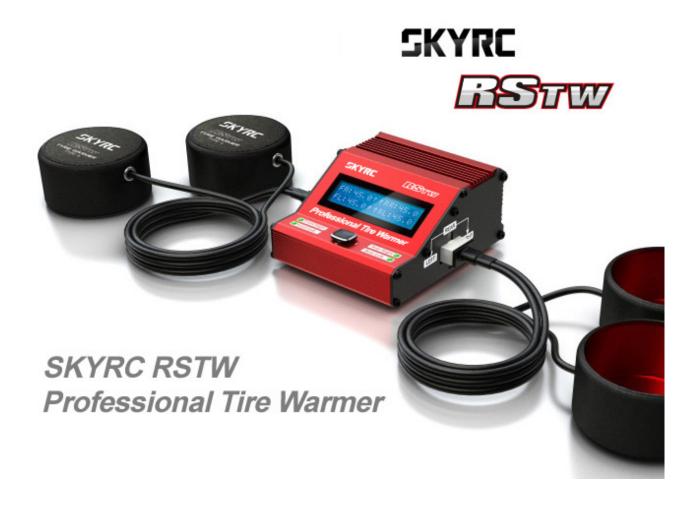

### **RSTW Professional Tire Warmer (SK600064)**

SKYRC RSTW Tire Warmers are designed to pre-heat rubber tires for 1/10 size touring car.

# What are shining points of Racing Star Tire Warmer?

The temperature of 4 warmers is controlled by MCU.

The Front & Rear temperature can be set independently.

The front and rear Tire warmers are removable.

Four LEDs to indicate the status of warmers (Red=Heating in progress, Green=Reach pre-set temperature).

There are two DC inputs. One on the left side is used for the DC power sources or 3S

LiPo battery. The other one on the bottom is designed for the Direct Plug Docking System.