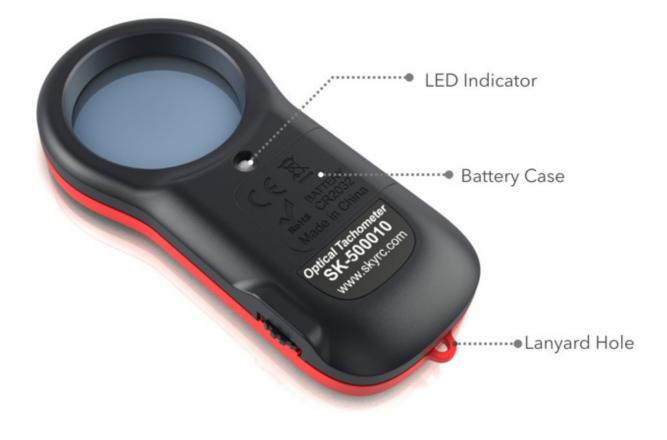

**TECHNISCHE DATEN** 

RPM Range Accuracy 700-4500RPM ±1RPM Presets Aperture Battery Temperature Weight (including battery) 5 RPM preset values 10 level aperture adjustment 1x CR2032 Lithium 0-40°C 45g

DOWNLOADS