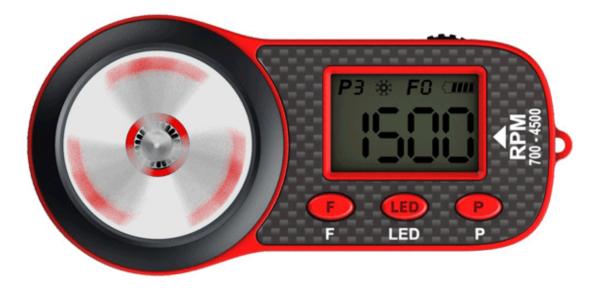

### 10 Level aperture adjustment

As the back light of the rotating object is quite different, there are 10 levels of aperture which can be set by pressing "F" key. In this case, you could capture clear image through the 3D Glass Screen whether the light is bright or dark, so that you can get accurate RPM value of the rotating object.