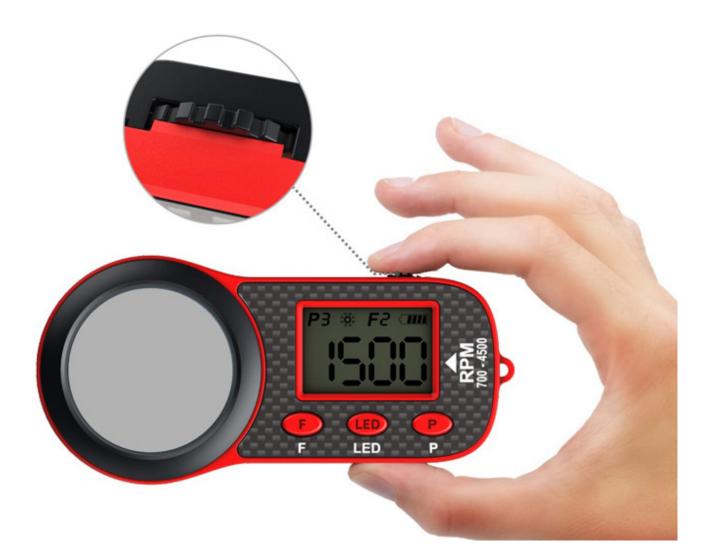

#### **Optical Tachometer (SK500010)**

# **Optical Tachometer**

It is a must have tool for any pilot, and can measure RPM of any rotating object, such as all kindIt is a must have tool for any pilot, and can measure RPM of any rotating object, such as all kinds of helicopters, fixed-wing airplanes with propellers and multi-copters. With high accuracy, fast response, compact size, ergonomic design and easy operation, this Optical Tachometer makes pilots have more fun!

#### **5 presets of Flashing Frequency/RPM**

The RPM range that the Optical Tachometer could test is from 700RPM to 4500RPM. In order to make it convenient for you to enter close RPM and find out the exact RPM in a short time, 5 presets of RPM can be saved in this unit and you could enter any preset by pressing "F" key. Each preset RPM value can be set according to your different helicopters and airplanes, and also the last RPM value before shutting off will be saved as preset.

**TECHNISCHE DATEN** 

RPM Range Accuracy 700-4500RPM ±1RPM Presets Aperture Battery Temperature Weight (including battery) 5 RPM preset values 10 level aperture adjustment 1x CR2032 Lithium 0-40°C 45g

DOWNLOADS