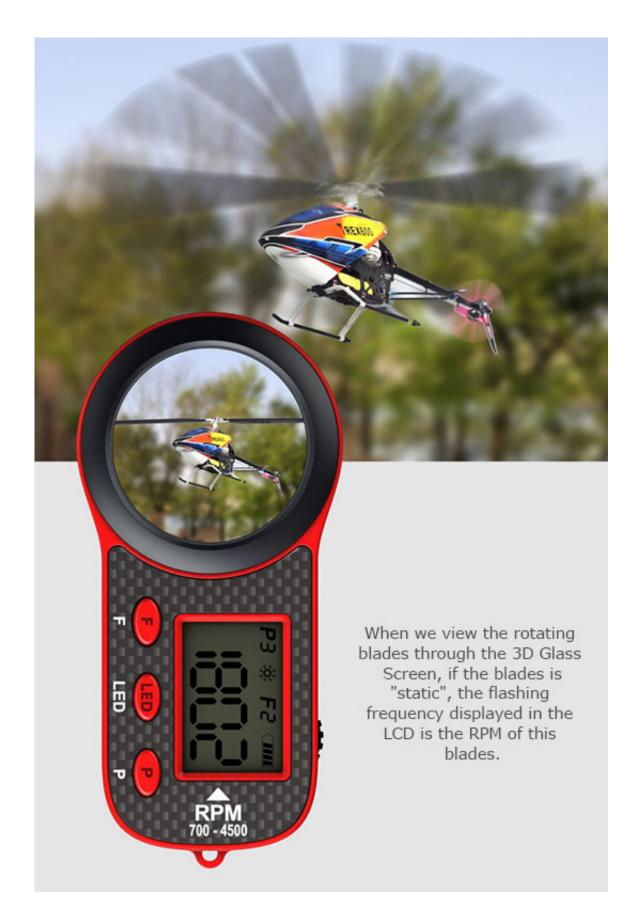

How it works

As we know when the flashing frequency of 3D Glass Screen is the same as the RPM of a rotating object, if we view the rotating object through the 3D Glass Screen, the rotating object is "static". At this time, the flashing frequency of 3D Glass Screen is the RPM of this rotating object.

# LCD Display

Applied for all kinds of helicopters, fixed-wing airplanes with propellers and multicopters.