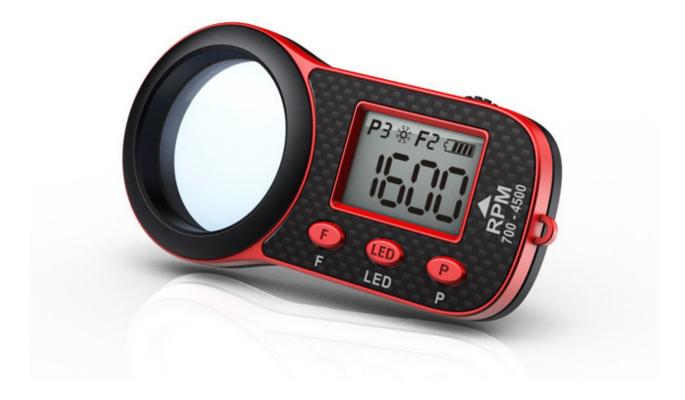

#### **Optical Tachometer (SK500010)**

# **Optical Tachometer**

It is a must have tool for any pilot, and can measure RPM of any rotating object, such as all kindIt is a must have tool for any pilot, and can measure RPM of any rotating object, such as all kinds of helicopters, fixed-wing airplanes with propellers and multi-copters. With high accuracy, fast response, compact size, ergonomic design and easy operation, this Optical Tachometer makes pilots have more fun!