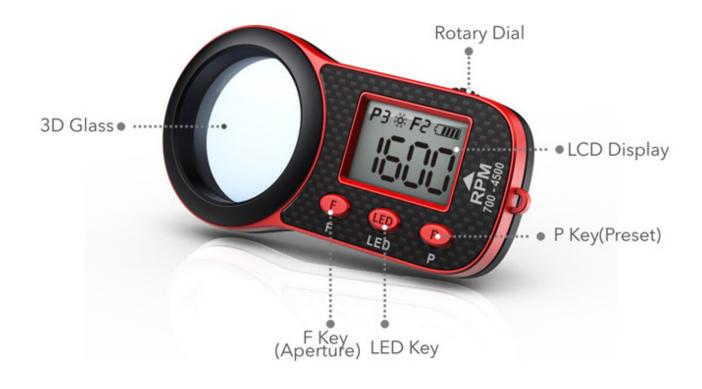

How it works

As we know when the flashing frequency of 3D Glass Screen is the same as the RPM of a rotating object, if we view the rotating object through the 3D Glass Screen, the rotating object is "static". At this time, the flashing frequency of 3D Glass Screen is the RPM of this rotating object.

#### **5 presets of Flashing Frequency/RPM**

The RPM range that the Optical Tachometer could test is from 700RPM to 4500RPM. In order to make it convenient for you to enter close RPM and find out the exact RPM in a short time, 5 presets of RPM can be saved in this unit and you could enter any preset by pressing "F" key. Each preset RPM value can be set according to your different helicopters and airplanes, and also the last RPM value before shutting off will be saved as preset.

### 10 Level aperture adjustment

As the back light of the rotating object is quite different, there are 10 levels of aperture which can be set by pressing "F" key. In this case, you could capture clear image through the 3D Glass Screen whether the light is bright or dark, so that you can get accurate RPM value of the rotating object.