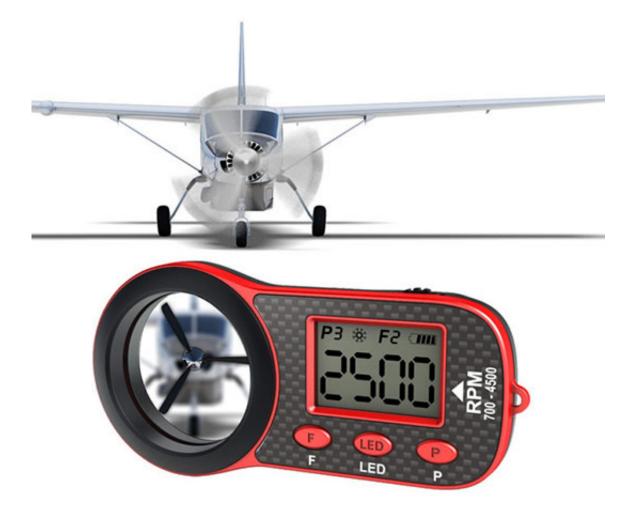

# **Optical Tachometer**

It is a must have tool for any pilot, and can measure RPM of any rotating object, such as all kindIt is a must have tool for any pilot, and can measure RPM of any rotating object, such as all kinds of helicopters, fixed-wing airplanes with propellers and multi-copters. With high accuracy, fast response, compact size, ergonomic design and easy operation, this Optical Tachometer makes pilots have more fun!

# LCD Display

Applied for all kinds of helicopters, fixed-wing airplanes with propellers and multicopters.