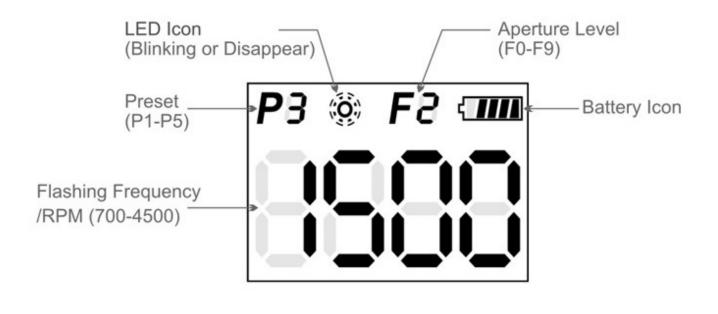

#### **5 presets of Flashing Frequency/RPM**

The RPM range that the Optical Tachometer could test is from 700RPM to 4500RPM. In order to make it convenient for you to enter close RPM and find out the exact RPM in a short time, 5 presets of RPM can be saved in this unit and you could enter any preset by pressing "F" key. Each preset RPM value can be set according to your different helicopters and airplanes, and also the last RPM value before shutting off will be saved as preset.

### 10 Level aperture adjustment

As the back light of the rotating object is quite different, there are 10 levels of aperture which can be set by pressing "F" key. In this case, you could capture clear image through the 3D Glass Screen whether the light is bright or dark, so that you can get accurate RPM value of the rotating object.