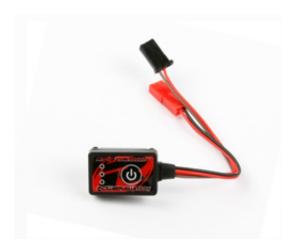

# **Powerswitch**

The Powerswitch was designed for replacing the mechanical switch to supply the receiver and servos in nitro cars.

#### Read more ... Powerswitch

2012 by Admin (comments: 0)

09

Mar