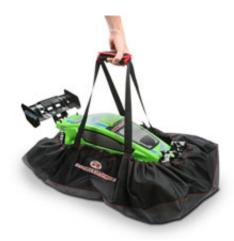

## Robitronic Dirtbags

After a day at the racetrack, the modelcar is usually quite dirty. Keep your luggage space or back seat clean and dry up with Dirtbags.

### Read more ... Robitronic Dirtbags

2011 by Admin (comments: 0)

28

Oct

MCD 24h Cup - Race Report

At the 2<sup>nd</sup> MCD 24h Cup, 18 teams with 96 drivers took up the challenge of an exciting 24 hours race. Coming from all over Europe – Finland, Hungary, the Czech republic, France, Romania, Germany, Bulgaria and Turkey – it wasn't just about winning, but the experience of an exciting 24h race. And making it across the finish line.