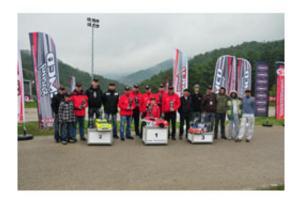

### Read more ... Robitronic Dirtbags

2011 by Admin (comments: 0)

28

Oct

MCD 24h Cup - Race Report

At the 2<sup>nd</sup> MCD 24h Cup, 18 teams with 96 drivers took up the challenge of an exciting 24 hours race. Coming from all over Europe – Finland, Hungary, the Czech republic, France, Romania, Germany, Bulgaria and Turkey – it wasn't just about winning, but the experience of an exciting 24h race. And making it across the finish line.

#### Read more ... MCD 24h Cup - Race Report

2011 by Admin (comments: 0)