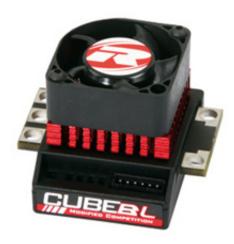

# **CUBE BL Modified Competition**

Brushless Competition Speedo with 10 Power Profiles! Now with new 1.2 Software! LED shows 0 timing mode.

#### Read more ... CUBE BL Modified Competition

2012 by Admin (comments: 0)

10

Feb